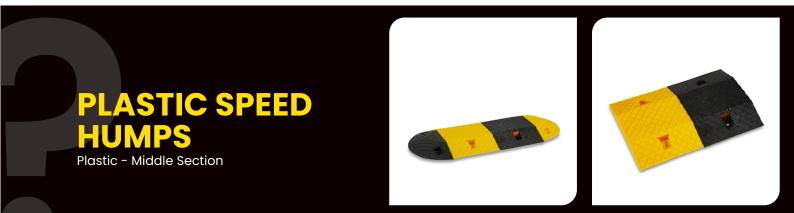

## **Description:**

The Plastic Middle Section is a durable and lightweight component designed for use in various applications requiring structural support, separation, or reinforcement. Made from high-quality plastic, it provides strength while remaining easy to handle and install.

## **Specifications:**

| Material                                                    | Length | Height | Width | Weight         |
|-------------------------------------------------------------|--------|--------|-------|----------------|
| High-strength plastic for durability and resistance to wear | 2.5mm  | 50mm   | 32mm  | 1.20 kilograms |