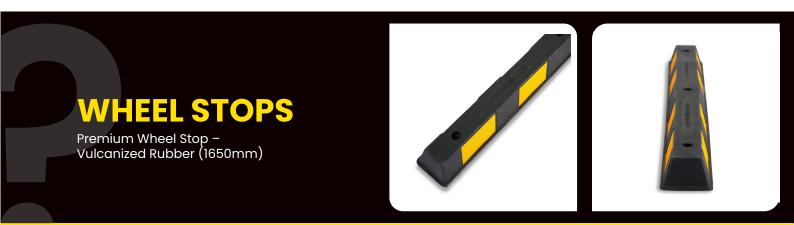

## **Description:**

The Premium Wheel Stop is a high-quality, heavy-duty parking solution designed to prevent vehicle overruns and protect surrounding structures. Made from vulcanized rubber, it is built for durability, impact resistance, and long-lasting performance. Its black rubber body with reflective markings ensures high visibility in various lighting conditions. Ideal for commercial, industrial, and residential parking areas, this wheel stop provides a reliable and safe parking guide.

## **Features:**

- 5-Year Warranty for guaranteed long-term performance
- Weather-resistant and UV-stabilized for both indoor and outdoor use
- Impact-absorbing design helps protect vehicles and infrastructure
- Black rubber with reflective markings for enhanced visibility and safety
- Pre-drilled mounting holes for easy installation (fixings sold separately)
- Lightweight compared to concrete wheel stops for easier handling and installation

## **Specifications:**

| Material                                         | Length                  | Height | Width | Weight          |
|--------------------------------------------------|-------------------------|--------|-------|-----------------|
| Heavy-duty rubber for superior impact absorption | 1650mm<br>(1.65 metres) | 100mm  | 150mm | 12.80 kilograms |